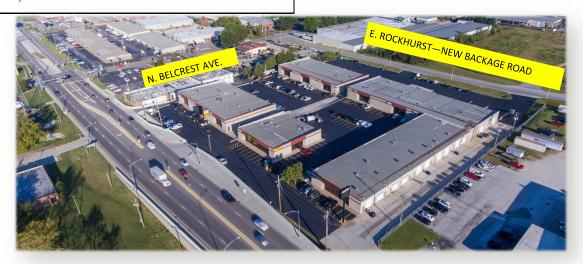

# **3045-K E. Chestnut Expressway** Springfield, MO 65802

- E. ROCKHURST—NEW BACKAGE ROAD WITH ACCESS TO BELCREST
- FULL ACCESS (WEST & EAST BOUND) ON CHESTNUT EXPRESSWAY

DIGITAL SIGNAGE

■ NORTH SIDE OF COMPLEX HARD SURFACED (PAVED)