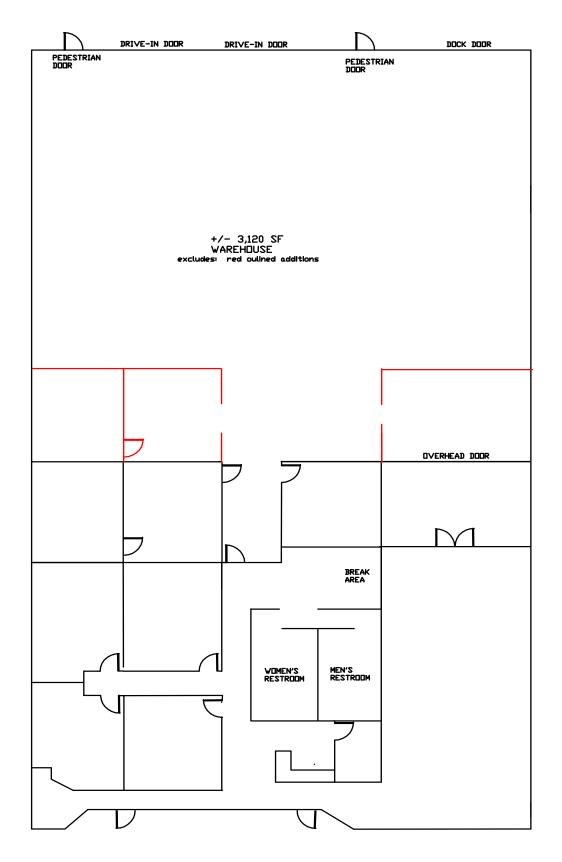

### HIGHLIGHTS

- <u>6,000 SF: Ste K</u>
  - ~2,880 Office SF
  - ~3,120 Warehouse SF
- 1 Dock Door
- 2 Overhead 8'x12' Doors
- Zoned IC Industrial Commercial
- Located just west of Hwy 65 & Chestnut
- NNN: \$1.40/SF= \$700.00
- Lease Rate \$8.50/SF= \$4,250.00
- Est. Monthly Payment= \$4,950.00

# **3045-K E. Chestnut Expressway (6,000 SF)** Springfield, MO 65802

FOR ADDITIONAL INFORMATION PLEASE CONTACT

Bill Beall Co., Inc.2921 S. National Ave., Springfield, MO 65804(417) 887-5535 email: beall@billbeall.com

6,000 SF 3045 - K EAST CHESTNUT EXPWY.