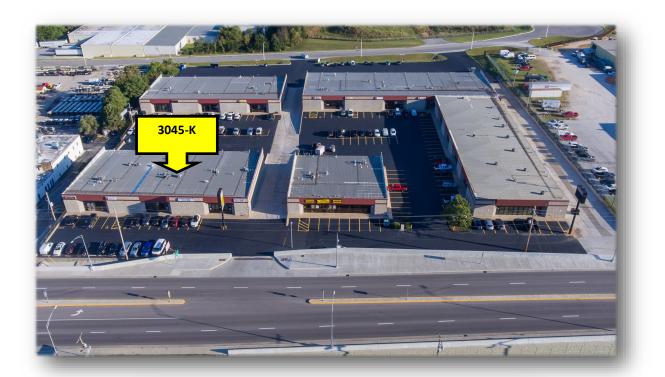

## 3045-K E. Chestnut Expressway

Springfield, MO 65802

# **3045-K E. Chestnut Expressway (6,000 SF)** Springfield, MO 65802

FOR ADDITIONAL INFORMATION PLEASE CONTACT

Bill Beall Co., Inc.2921 S. National Ave., Springfield, MO 65804(417) 887-5535 email: beall@billbeall.com

6,000 SF 3045 - K EAST CHESTNUT EXPWY.

# **3045-K E. Chestnut Expressway** Springfield, MO 65802