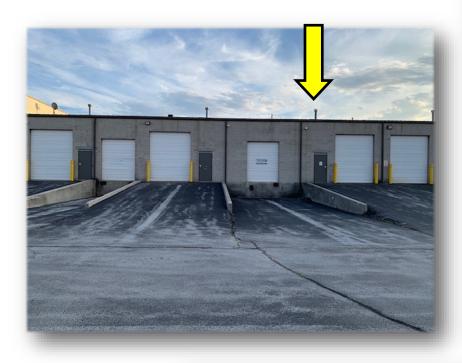

### HIGHLIGHTS

- <u>6,000 SF: Ste K</u>
  - ~2,880 Office SF
  - ~3,120 Warehouse SF
- 1 Dock Door
- 2 Overhead 8'x12' Doors
- Zoned IC Industrial Commercial
- Located just west of Hwy 65 & Chestnut
- NNN: \$1.40/SF= \$700.00
- Lease Rate \$8.50/SF= \$4,250.00
- Est. Monthly Payment= \$4,950.00