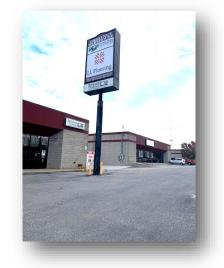

Pylon Exposure Available

# **3045-K E. Chestnut Expressway** Springfield, MO 65802

- E. ROCKHURST—NEW BACKAGE ROAD WITH ACCESS TO BELCREST
- FULL ACCESS (WEST & EAST BOUND) ON CHESTNUT EXPRESSWAY

DIGITAL SIGNAGE

■ NORTH SIDE OF COMPLEX HARD SURFACED (PAVED)