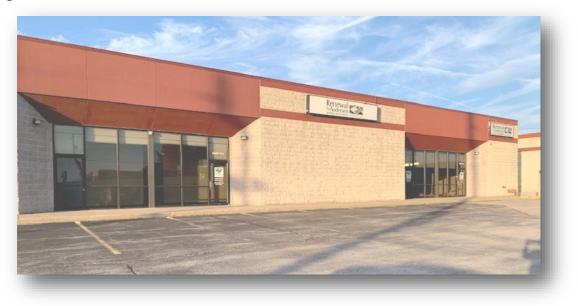

## 6,000 SF Office / Warehouse- For Lease

## 3045-K E. Chestnut Expressway

Springfield, MO 65802

### HIGHLIGHTS

- <u>6,000 SF: Ste K</u>
  - ~2,880 Office SF
  - ~3,120 Warehouse SF
- 1 Dock Door
- 2 Overhead 8'x12' Doors
- Zoned IC Industrial Commercial
- Located just west of Hwy 65 & Chestnut
- NNN: \$1.40/SF= \$700.00
- Lease Rate \$8.50/SF= \$4,250.00
- Est. Monthly Payment= \$4,950.00