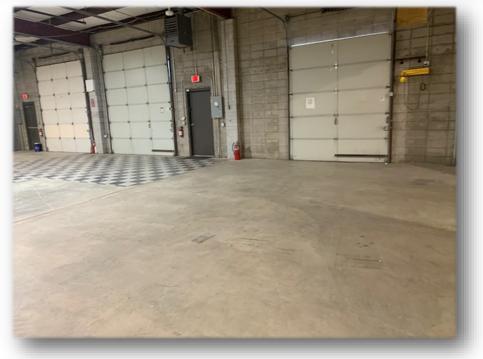

### HIGHLIGHTS

- <u>6,000 SF: Ste K</u>
  - ~2,880 Office SF
  - ~3,120 Warehouse SF
- 1 Dock Door
- 2 Overhead 8'x12' Doors
- Zoned IC Industrial Commercial
- Located just west of Hwy 65 & Chestnut
- NNN: \$1.40/SF= \$700.00
- Lease Rate \$8.50/SF= \$4,250.00
- Est. Monthly Payment= \$4,950.00

6,000 SF 3045 - K EAST CHESTNUT EXPWY.