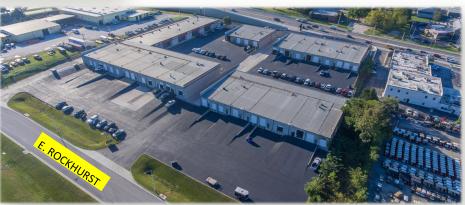

# **3045-K E. Chestnut Expressway** Springfield, MO 65802

- E. ROCKHURST—NEW BACKAGE ROAD WITH ACCESS TO BELCREST
- FULL ACCESS (WEST & EAST BOUND) ON CHESTNUT EXPRESSWAY

DIGITAL SIGNAGE

■ NORTH SIDE OF COMPLEX HARD SURFACED (PAVED)